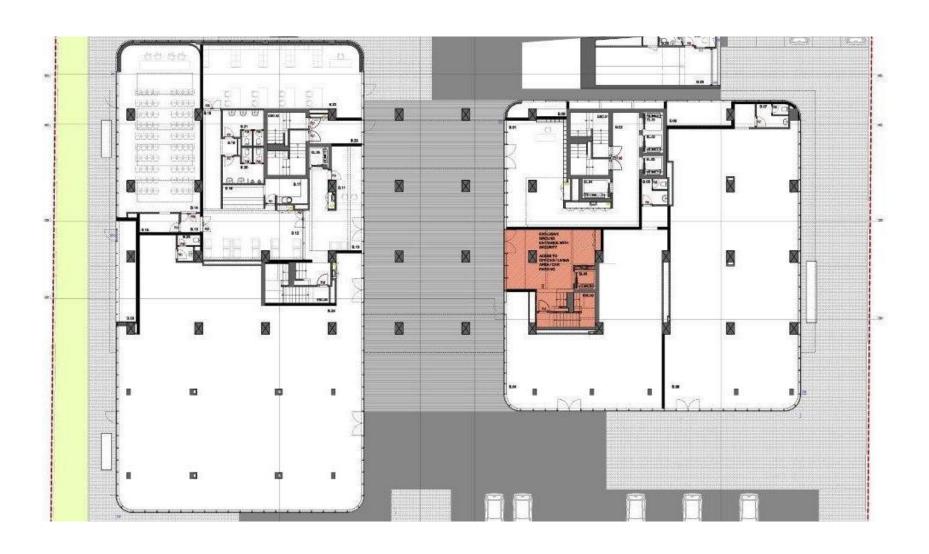

Box: 51128, Waterfront, 8002, Cape Town, Republic of South Africa
Tel: +27 (0) 21 438 5617 - Fax: +27 (0) 21 438 5618 - Cell: +27 (0) 83 293 7083
Email: info@bel.za.com Email: avbalestri@gmail.com - Website: www.bel.za.com

### AREA CHARACTERISTIC



#### AREA CHARACTERISTIC

- This building is located on one of the finest areas of Maputo City. It is at walking distance from:
- Cardoso Hotel
- Maputo International School
- Julius Nyerere Avenue
- Presidential Palace
- Police Station
- Major restaurants/Polana Shopping Centre
- The area is known as 'Ponta Vermelha'.
- It is a very safe attractive neighbourhood for expatriates and tourists. All major hotels and restaurants are in the vicinity

### BUILDING



## BUILDING



#### **ELEVATION PLAN**



#### **GROUND FLOOR PLAN - RECEPTION**



### FIRST FLOOR PLAN – OFFICES/SERVICES



## SITE PLAN – 2<sup>nd</sup> TO 4<sup>th</sup> FLOORS



## SITE PLAN – 5<sup>th</sup> to 8<sup>th</sup> FLOORS



VAR = BALCONY

### SITE PLAN - ROOF TERRACE & GYM



# APARTMENT LAY OUT T1 AE 6º / 15º 92m2



# APARTMENT LAY –OUT T1 AF 2º / 5º 92m2



# APARTMENT LAY-OUT T2 CB 2º / 5º 112m2



# APARTMENT LAY-OUT T2 AC 2º / 5º 116m2



# APARTMENT LAY-OUT T1 BG 6º / 15º 101m2



## APARTMENT LAY-OUT T1 BH 2º / 5º 101m2



#### LIST OF FINISHES

- Interior
- Outdoor covering reinforced and flexible grout
- Plastered interior walls
- Large balconies in every apartment coated with Deck Mosaic
- Balcony separators in matte laminated glass
- Outside space for tumble dryer
- Thermal and acoustic insulation
- False ceilings in plasterboard
- Inner w