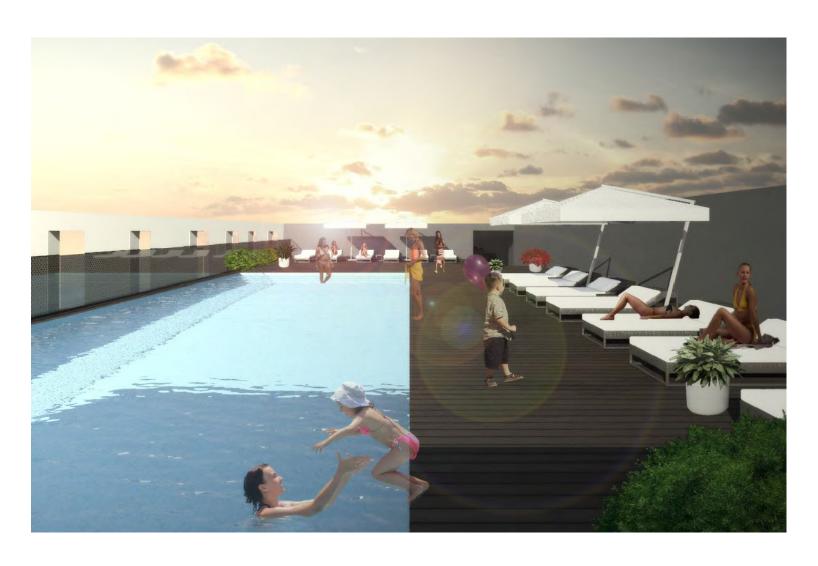

### SITE PLAN - ROOF TERRACE & GYM

#### LIST OF FINISHES

- Outdoor
- Building with Contemporary Design
- Garage with doorman
- Outdoor garden
- Building entrance with large circulation areas
- Entrance hall to homes and autonomous and independent offices - 3 lifts and 1 exclusive Service lift for residents
- Outside spaces coated with Deck Mosaic
- Outdoor swimming pool
- Showers
- Male and female Turkish bath
- Gym
- Condo Room

### ROOF TERRACE POOL