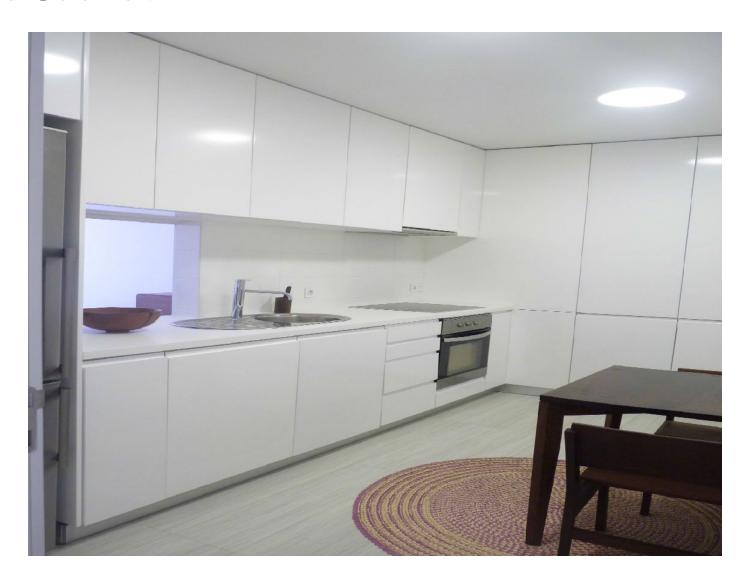

em and intercom to be placed indoors (Zone to be defined to either Kitchen or Hall) and outdoor connection to the main entrance of the dwelling
- TV and Phone: infrastructure is assured since the building's entrance to all dwellings
- Water heating done through water heaters expected capacity T1 / T2 heater up to 200 L.
- Spa Zone, Sauna, Pool
- Electrical equipment (sockets, switches) A / C infrastructure are not yet defined but will be of higher quality (Premium)
- Placement of 2 generator sets with power 650KVA covering the entire building (common and housing zones) in case of power failure
- All materials and equipment are of proven brand and top quality, but may change in the course of construction without decrease the quality

### **BATHROOM**



### **BATHROOM**



### **KITCHEN**



## **BEDROOM**



## **BEDROOM**



## **GYM**



### ROOF TERRACE POOL



### SIZE CHART

| Hoor         | Name       | Туре     | View         | Flat Area (m2) | Baktonγ Area<br>(m2) | Car Parking<br>(un) | Total Area<br>(m2) | Total Area (m2) |
|--------------|------------|----------|--------------|----------------|----------------------|---------------------|--------------------|-----------------|
| Ground Floor |            | Entrarxe | N/A          | N/A            | N/A                  | 0                   | 65                 | 65              |
| 1º Floor     |            | Offices  | N/A          | N/A            | N/A                  | 5                   | 619                | 619             |
| 2ª Floor     | А          | T26      | City/Sea     | 96             | 27