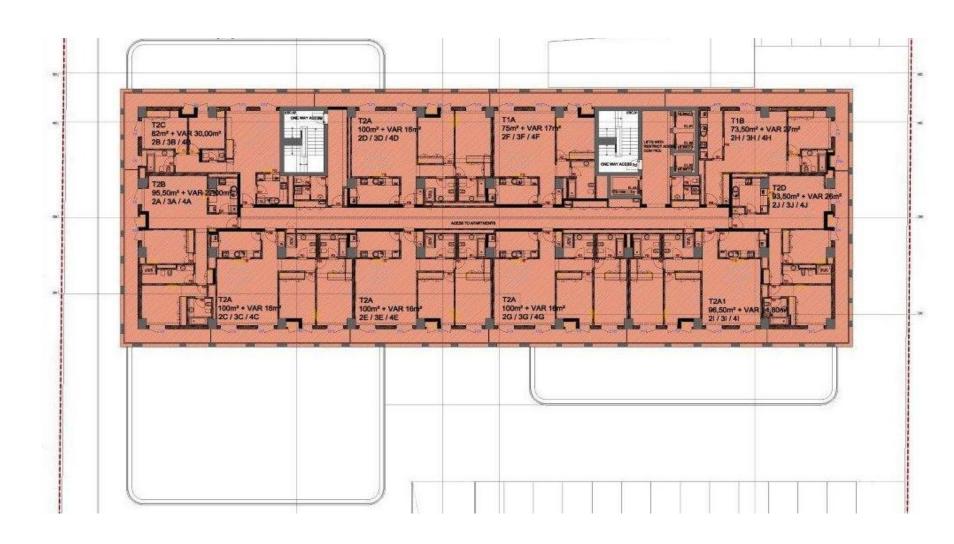

## SITE PLAN – 2<sup>nd</sup> TO 4<sup>th</sup> FLOORS

## SITE PLAN – 5<sup>th</sup> to 8<sup>th</sup> FLOORS

VAR = BALCONY