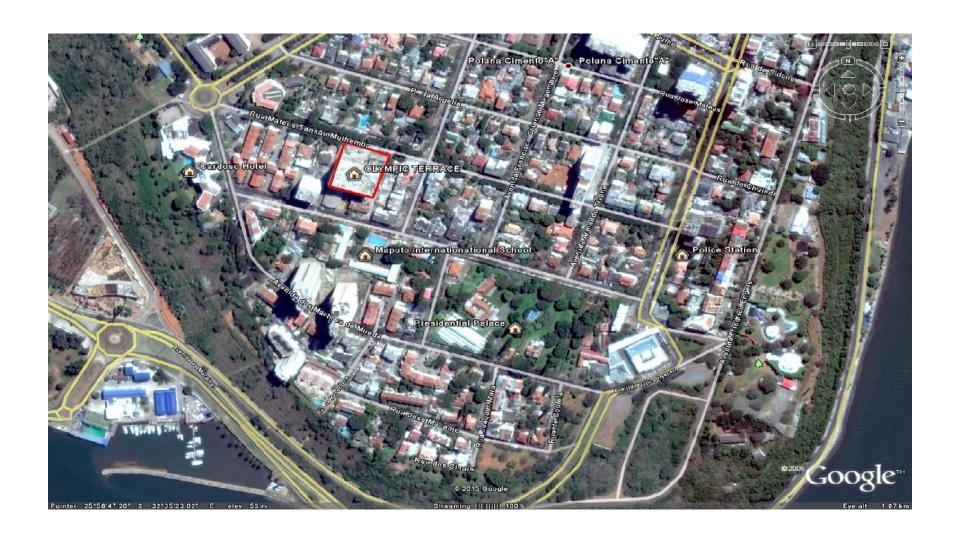

### AREA CHARACTERISTIC

#### AREA CHARACTERISTIC

- This building is located on one of the finest areas of Maputo City. It is at walking distance from:
- Cardoso Hotel
- Maputo International School
- Julius Nyerere Avenue
- Presidential Palace
- Police Station
- Major restaurants/Polana Shopping Centre
- The area is known as 'Ponta Vermelha'.
- It is a very safe attractive neighbourhood for expatriates and tourists. All major hotels and restaurants are in the vicinity