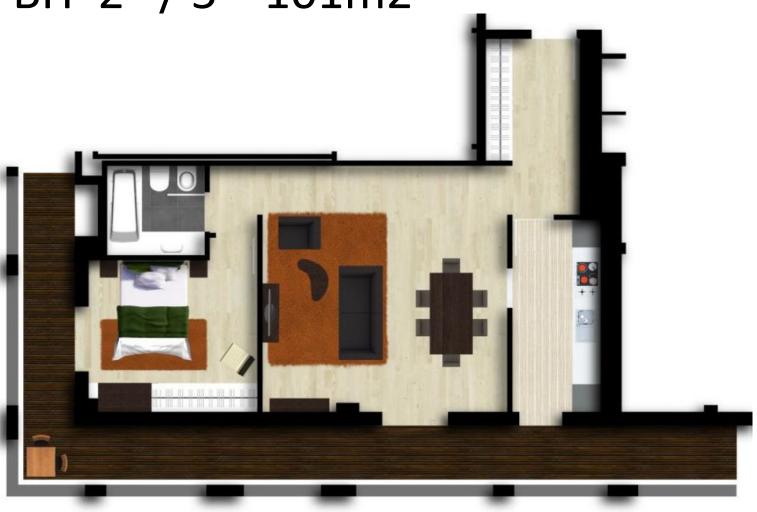

- Police Station
- Major restaurants/Polana Shopping Centre
- The area is known as 'Ponta Vermelha'.
- It is a very safe attractive neighbourhood for expatriates and tourists. All major hotels and restaurants are in the vicinity

### BUILDING



## BUILDING



#### **ELEVATION PLAN**



#### **GROUND FLOOR PLAN - RECEPTION**



### FIRST FLOOR PLAN – OFFICES/SERVICES



## SITE PLAN – 2<sup>nd</sup> TO 4<sup>th</sup> FLOORS



## SITE PLAN – 5<sup>th</sup> to 8<sup>th</sup> FLOORS



VAR = BALCONY

### SITE PLAN - ROOF TERRACE & GYM



# APARTMENT LAY OUT T1 AE 6º / 15º 92m2



# APARTMENT LAY –OUT T1 AF 2º / 5º 92m2



# APARTMENT LAY-OUT T2 CB 2º / 5º 112m2



# APARTMENT LAY-OUT T2 AC 2º / 5º 116m2



# APARTMENT LAY-OUT T1 BG 6º / 15º 101m2



## APARTMENT LAY-OUT T1 BH 2º / 5º 101m2



#### LIST OF FINISHES

- Interior
- Outdoor covering reinforced and flexible grout
- Plastered interior walls
- Large balconies in every apartment coated with Deck Mosaic
- Balcony separators in matte laminated glass
- Outside space for tumble dryer
- Thermal and acoustic insulation
- False ceilings in plasterboard
- Inner wood lacquered in white
- Interior handles in stainless steel
- High security doors at the entrance of the apartments
- Cabinets and wardrobes with shelves and drawers modules
- Interior floors with floating floorboards
- Kitchens and bathrooms fitted with ceramic tiles (rectified)
- Fully equipped kitchens with furniture and appliances
- Bathrooms with counter tops and wood cabinets
- Sanitary suspended parts with built-in water tank and faucets
- Centralized air cond