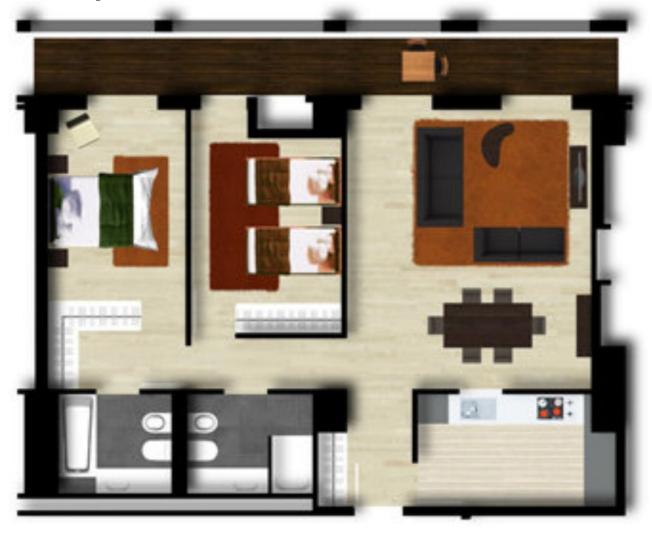

# APARTMENT LAY OUT T1 AE 6º / 15º 92m2

# APARTMENT LAY –OUT T1 AF 2º / 5º 92m2

# APARTMENT LAY-OUT T2 CB 2º / 5º 112m2

# APARTMENT LAY-OUT T2 AC 2º / 5º 116m2

# APARTMENT LAY-OUT T1 BG 6º / 15º 101m2

## APARTMENT LAY-OUT T1 BH 2º / 5º 101m2