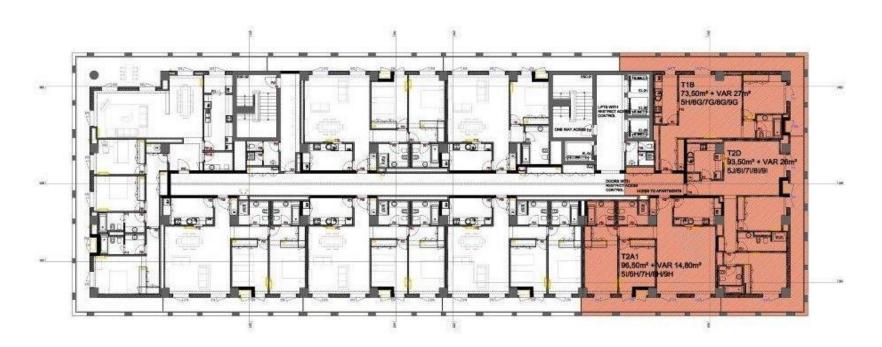

bel.za.com Email: avbalestri@gmail.com - Website: www.bel.za.com

### AREA CHARACTERISTIC



#### AREA CHARACTERISTIC

- This building is located on one of the finest areas of Maputo City. It is at walking distance from:
- Cardoso Hotel
- Maputo International School
- Julius Nyerere Avenue
- Presidential Palace
- Police Station
- Major restaurants/Polana Shopping Centre
- The area is known as 'Ponta Vermelha'.
- It is a very safe attractive neighbourhood for expatriates and tourists. All major hotels and restaurants are in the vicinity

### BUILDING



## BUILDING



#### **ELEVATION PLAN**



#### **GROUND FLOOR PLAN - RECEPTION**



### FIRST FLOOR PLAN – OFFICES/SERVICES



## SITE PLAN – 2<sup>nd</sup> TO 4<sup>th</sup> FLOORS



## SITE PLAN – 5<sup>th</sup> to 8<sup>th</sup> FLOORS



VAR = BALCONY

### SITE PLAN - ROOF TERRACE & GYM



# APARTMENT LAY OUT T1 AE 6º / 15º 92m2



# APARTMENT LAY –OUT T1 AF 2º / 5º 92m2



# APARTMENT LAY-OUT T2 CB 2º / 5º 112m2



# APARTMENT LAY-OUT T2 AC 2º / 5º 116m2



# APARTMENT LAY-OUT T1 BG 6º / 15º 101m2



## APARTMENT LAY-OUT T1 BH 2º / 5º 101m2



#### LIST OF FINISHES

- Interior
- Outdoor covering reinforced and flexible grout
- Plastered interior walls
- Large balconies in every apartment coated with Deck Mosaic
- Balcony separators in matte laminated glass
- Outside space for tumble dryer
- Thermal and acoustic insulation
- False ceilings in plasterboard
- Inner wood lacquered in white
- Interior handles in stainless steel
- High security doors at the entrance of the apartments
- Cabinets and wardrobes with shelves and