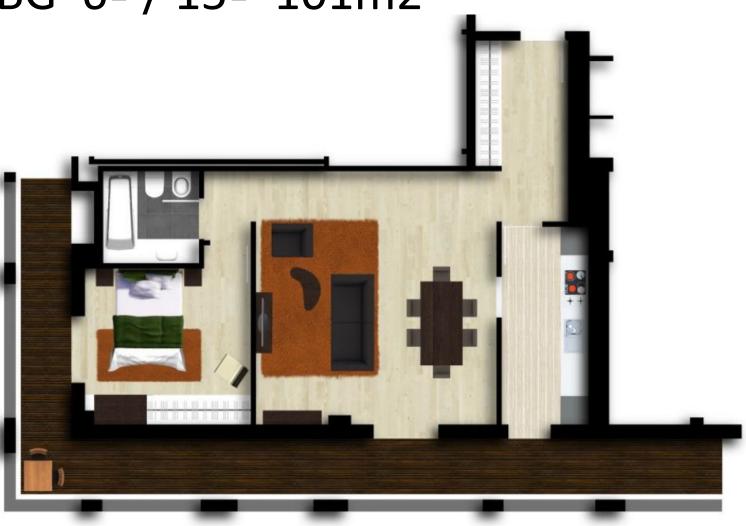

Julius Nyerere Avenue
- Presidential Palace
- Police Station
- Major restaurants/Polana Shopping Centre
- The area is known as 'Ponta Vermelha'.
- It is a very safe attractive neighbourhood for expatriates and tourists. All major hotels and restaurants are in the vicinity

### BUILDING



## BUILDING



#### **ELEVATION PLAN**



#### **GROUND FLOOR PLAN - RECEPTION**



### FIRST FLOOR PLAN – OFFICES/SERVICES



## SITE PLAN – 2<sup>nd</sup> TO 4<sup>th</sup> FLOORS



## SITE PLAN – 5<sup>th</sup> to 8<sup>th</sup> FLOORS



VAR = BALCONY

### SITE PLAN - ROOF TERRACE & GYM



# APARTMENT LAY OUT T1 AE 6º / 15º 92m2



# APARTMENT LAY –OUT T1 AF 2º / 5º 92m2



# APARTMENT LAY-OUT T2 CB 2º / 5º 112m2



# APARTMENT LAY-OUT T2 AC 2º / 5º 116m2



# APARTMENT LAY-OUT T1 BG 6º / 15º 101m2



## APARTMENT LAY-OUT T1 BH 2º / 5º 101m2



#### LIST OF FINISHES

- Interior
- Outdoor covering reinforced and flexible grout
- Plastered interior walls
- Large balconies in every apartment coated with Deck Mosaic
- Balcony separators in matte laminated glass
- Outside space for tumble dryer
- Thermal and acoustic insulation
- False ceilings in plasterboard
- Inner wood lacquered in white
- Interior handles in stainless steel
- High security doors at the entrance of the apartments
- Cabinets and wardrobes with shelves and drawers modules
- Interior floors with floating floorboards
- Kitchens and bathrooms fitted with ceramic tiles (rectified)
- Fully equipped kitchens with furniture and appliances
- Bathrooms with counter tops and wood cabinets
- Sanitary suspended parts with built-in w