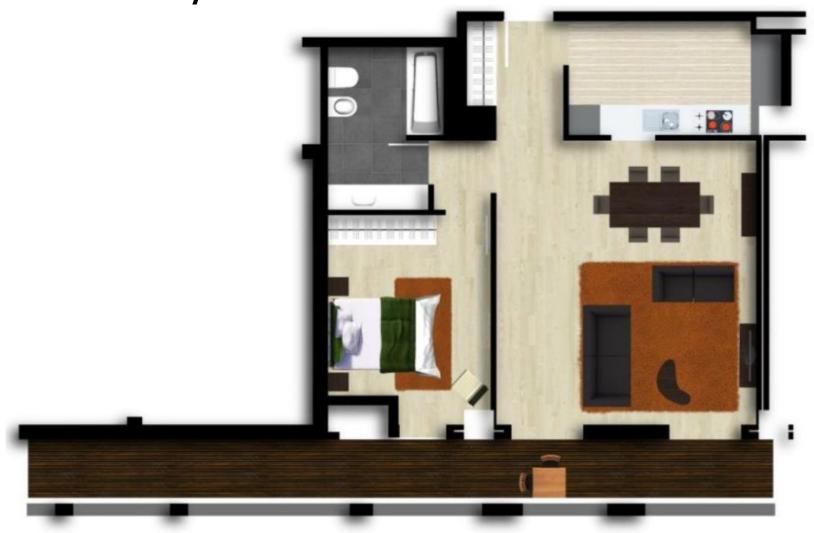

# APARTMENT LAY-OUT T1 BG 6º / 15º 101m2

## APARTMENT LAY-OUT T1 BH 2º / 5º 101m2