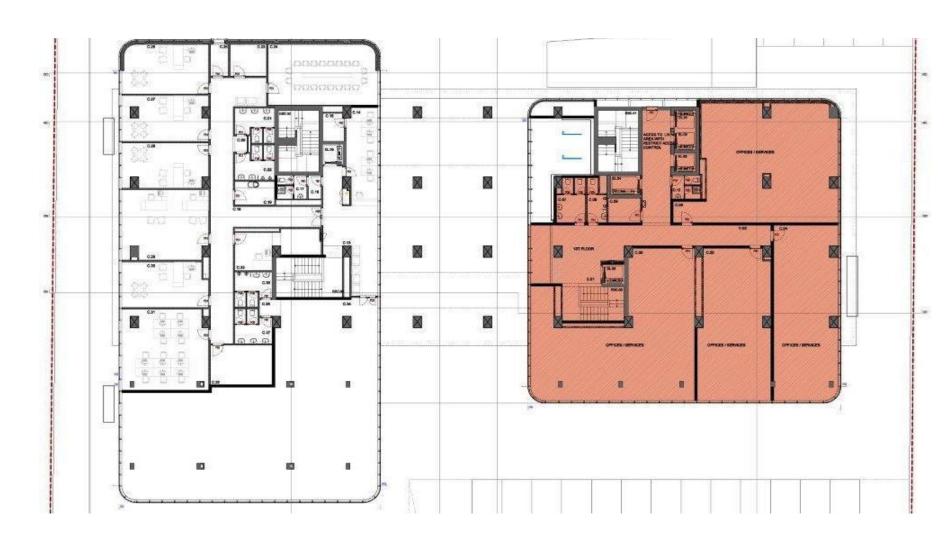

epublic of South Africa
Tel: +27 (0) 21 438 5617 - Fax: +27 (0) 21 438 5618 - Cell: +27 (0) 83 293 7083
Email: info@bel.za.com Email: avbalestri@gmail.com - Website: www.bel.za.com

### AREA CHARACTERISTIC



#### AREA CHARACTERISTIC

- This building is located on one of the finest areas of Maputo City. It is at walking distance from:
- Cardoso Hotel
- Maputo International School
- Julius Nyerere Avenue
- Presidential Palace
- Police Station
- Major restaurants/Polana Shopping Centre
- The area is known as 'Ponta Vermelha'.
- It is a very safe attractive neighbourhood for expatriates and tourists. All major hotels and restaurants are in the vicinity

### BUILDING



## BUILDING



#### **ELEVATION PLAN**



#### **GROUND FLOOR PLAN - RECEPTION**



### FIRST FLOOR PLAN – OFFICES/SERVICES



## SITE PLAN – 2<sup>nd</sup> TO 4<sup>th</sup> FLOORS



## SITE PLAN – 5<sup>th</sup> to 8<sup>th</sup> FLOORS



VAR = BALCONY

### SITE PLAN - ROOF TERRACE & GYM



# APARTMENT LAY OUT T1 AE 6º / 15º 92m2



# APARTMENT LAY –OUT T1 AF 2º / 5º 92m2



# APARTMENT LAY-OUT T2 CB 2º / 5º 112m2



# APARTMENT LAY-OUT T2 AC 2º / 5º 116m2



# APARTMENT LAY-OUT T1 BG 6º / 15º 101m2



## APARTMENT LAY-OUT T1 BH 2º / 5º 101m2



#### LIST OF FINISHES

- Interior
- Outdoor covering reinforced and flexible grout
- Plastered interior walls
- Large balconies in every apartment coated with Deck Mosaic
- Balcony separators in matte laminated glass
- Outside space for tumble dryer
- Thermal and acoustic insulation
- False ceilings in plasterboard
- Inner wood lacquered in white
- Interior handles i