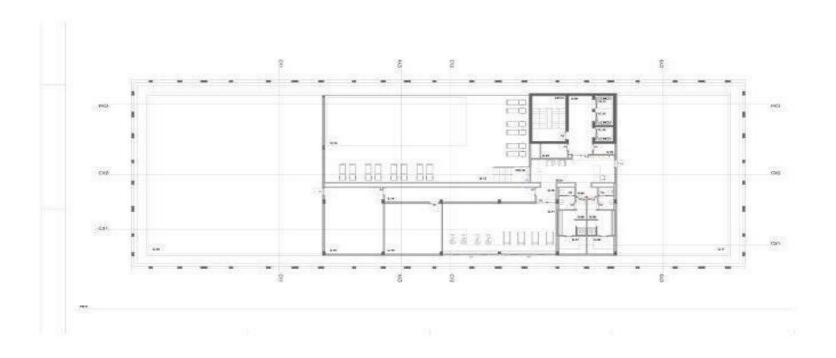

.bel.za.com

### AREA CHARACTERISTIC



#### AREA CHARACTERISTIC

- This building is located on one of the finest areas of Maputo City. It is at walking distance from:
- Cardoso Hotel
- Maputo International School
- Julius Nyerere Avenue
- Presidential Palace
- Police Station
- Major restaurants/Polana Shopping Centre
- The area is known as 'Ponta Vermelha'.
- It is a very safe attractive neighbourhood for expatriates and tourists. All major hotels and restaurants are in the vicinity

### BUILDING



## BUILDING



#### **ELEVATION PLAN**



#### **GROUND FLOOR PLAN - RECEPTION**



### FIRST FLOOR PLAN – OFFICES/SERVICES



## SITE PLAN – 2<sup>nd</sup> TO 4<sup>th</sup> FLOORS



## SITE PLAN – 5<sup>th</sup> to 8<sup>th</sup> FLOORS



VAR = BALCONY

### SITE PLAN - ROOF TERRACE & GYM



# APARTMENT LAY OUT T1 AE 6º / 15º 92m2



# APARTMENT LAY –OUT T1 AF 2º / 5º 92m2



# APARTMENT LAY-OUT T2 CB 2º / 5º 112m2



# APARTMENT LAY-OUT T2 AC 2º / 5º 116m2



# APARTMENT LAY-OUT T1 BG 6º / 15º 101m2



## APARTMENT LAY-OUT T1 BH 2º / 5º 101m2



#### LIST OF FINISHES

- Interior
- Outdoor covering reinforced and flexible grout
- Plastered interior walls
- Large balconies in every apartment coated with Deck Mosaic
- Balcony separators in matte laminated glass
- Outside space for tumble dryer
- Thermal and acoustic insulation
- False ceilings in plasterboard
- Inner wood lacquered in white
- Interior handles in stainless steel
- High security doors at the entrance of the apartments
- Cabinets and wardrobes with shelves and drawers modules
- Interior floors with floating floor