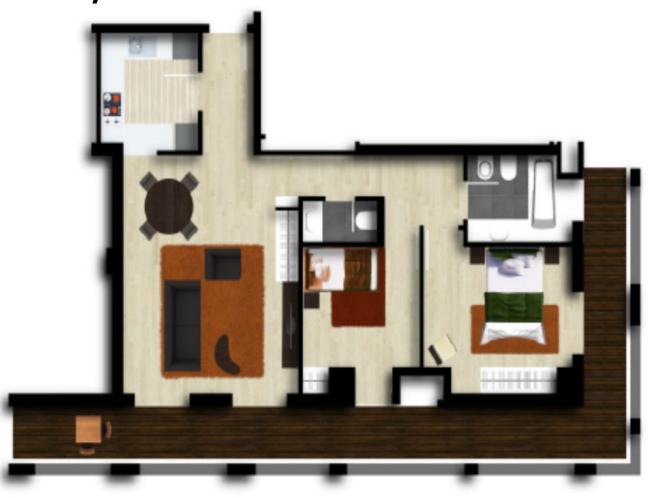

# APARTMENT LAY-OUT T2 CB 2º / 5º 112m2

# APARTMENT LAY-OUT T2 AC 2º / 5º 116m2