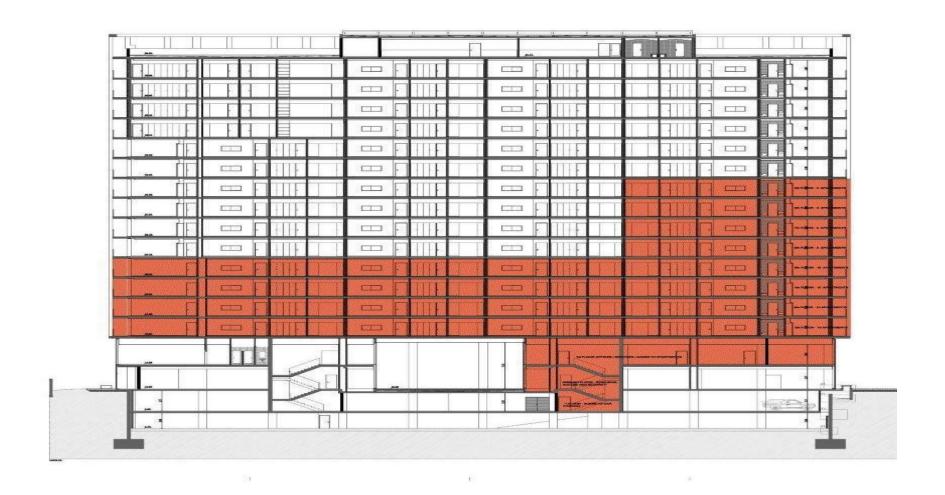

February 2015 Presented by



Post Office Box: 51128, Waterfront, 8002, Cape Town, Republic of South Africa
Tel: +27 (0) 21 438 5617 - Fax: +27 (0) 21 438 5618 - Cell: +27 (0) 83 293 7083
Email: info@bel.za.com Email: avbalestri@gmail.com - Website: www.bel.za.com

### AREA CHARACTERISTIC



#### AREA CHARACTERISTIC

- This building is located on one of the finest areas of Maputo City. It is at walking distance from:
- Cardoso Hotel
- Maputo International School
- Julius Nyerere Avenue
- Presidential Palace
- Police Station
- Major restaurants/Polana Shopping Centre
- The area is known as 'Ponta Vermelha'.
- It is a very safe attractive neighbourhood for expatriates and tourists. All major hotels and restaurants are in the vicinity

### BUILDING



## BUILDING



#### **ELEVATION PLAN**



#### **GROUND FLOOR PLAN - RECEPTION**



### FIRST FLOOR PLAN – OFFICES/SERVICES



## SITE PLAN – 2<sup>nd</sup> TO 4<sup>th</sup> FLOORS



## SITE PLAN – 5<sup>th</sup> to 8<sup>th</sup> FLOORS



VAR = BALCONY

### SITE PLAN - ROOF TERRACE & GYM



# APARTMENT LAY OUT T1 AE 6º / 15º 92m2



# APARTMENT LAY –OUT T1 AF 2º / 5º 92m2



# APARTMENT LAY-OUT T2 CB 2º / 5º 112m2



# APARTMENT LAY-OUT T2 AC 2º / 5º 116m2



# APARTMENT LAY-OUT T1 BG 6º / 15º 101m2



## APARTMENT LAY-OUT T1 BH 2º / 5º 101m2



#### LIST OF FINISHES

- Interior
- Outdoor covering reinforced and flexible grout
- Plastered interior walls
- Large balconies in every apartment coated with Deck Mosaic
- Balcony separators in matte laminated glass
- Outside space for tumble dryer
- Thermal and acoustic insulation