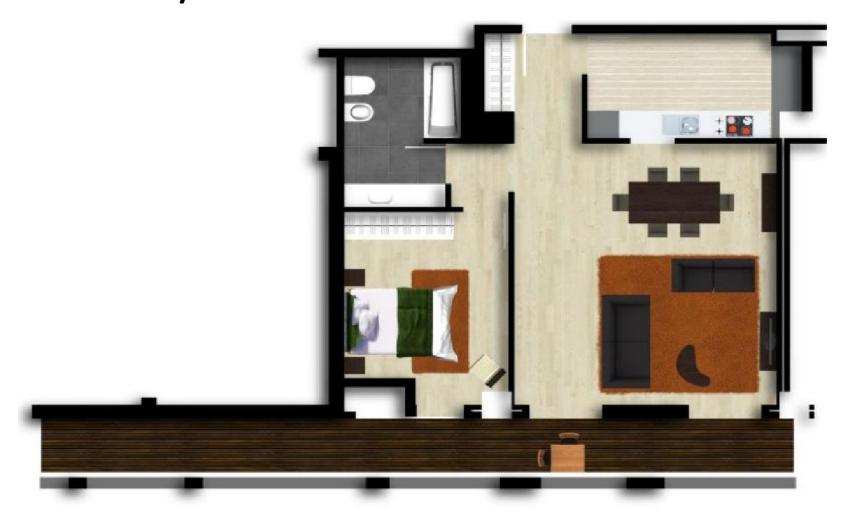

# APARTMENT LAY OUT T1 AE 6º / 15º 92m2

# APARTMENT LAY –OUT T1 AF 2º / 5º 92m2