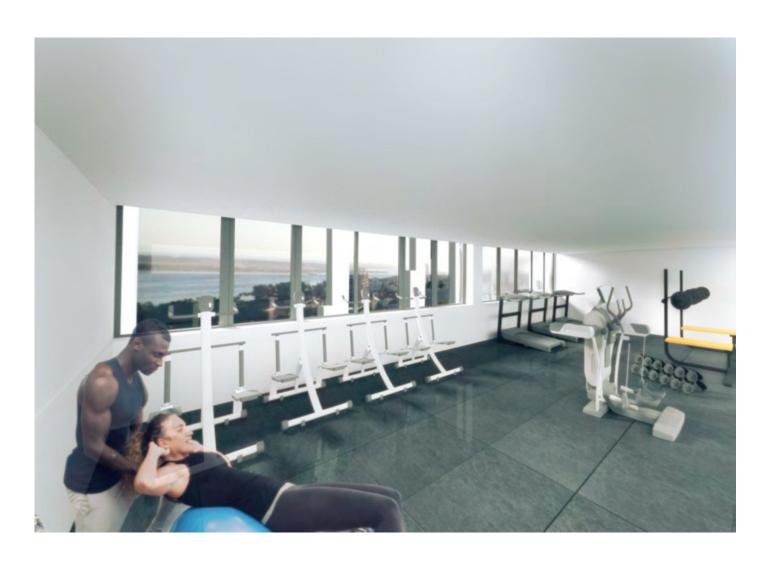

### SITE PLAN - ROOF TERRACE & GYM

#### LIST OF FINISHES

- Outdoor
- Building with Contemporary Design
- Garage with doorman
- Outdoor garden
- Building entrance with large circulation areas
- Entrance hall to homes and autonomous and independent offices - 3 lifts and 1 exclusive Service lift for residents
- Outside spaces coated with Deck Mosaic
- Outdoor swimming pool
- Showers
- Male and female Turkish bath
- Gym
- Condo Room

## **GYM**