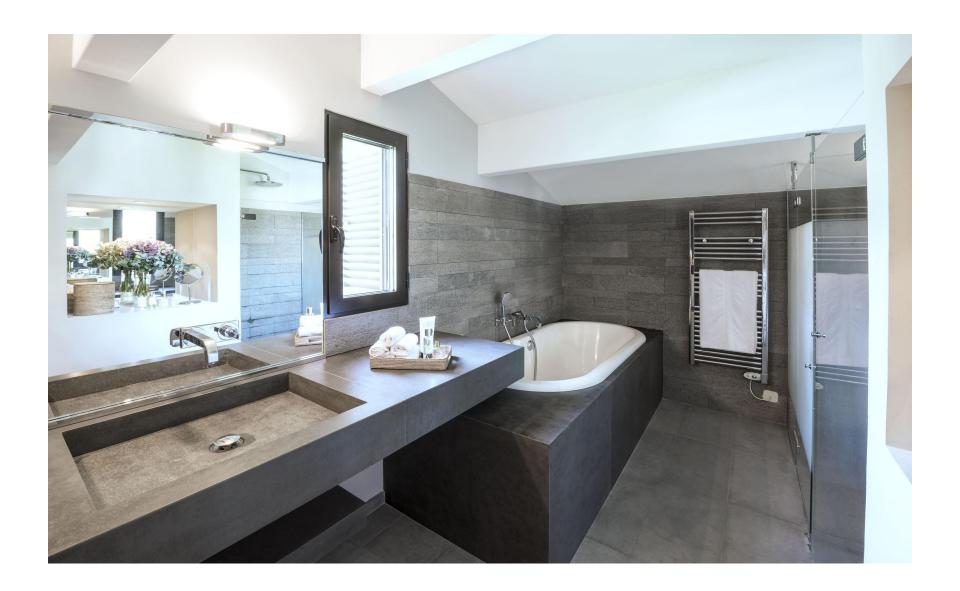

#### THE CHARACTERISTIS

- 2 Living rooms.
- 1 Open space kitchen with central island Boffi.
- 4 bedrooms.
- 5 Bathrooms.
- 1 Wine cellar, basement.
- 1 Laundry area, basement.
- Interiors 200 sq.
- Garden 400 sq.
- 1 Swimming pool.
- 2 Private parking.