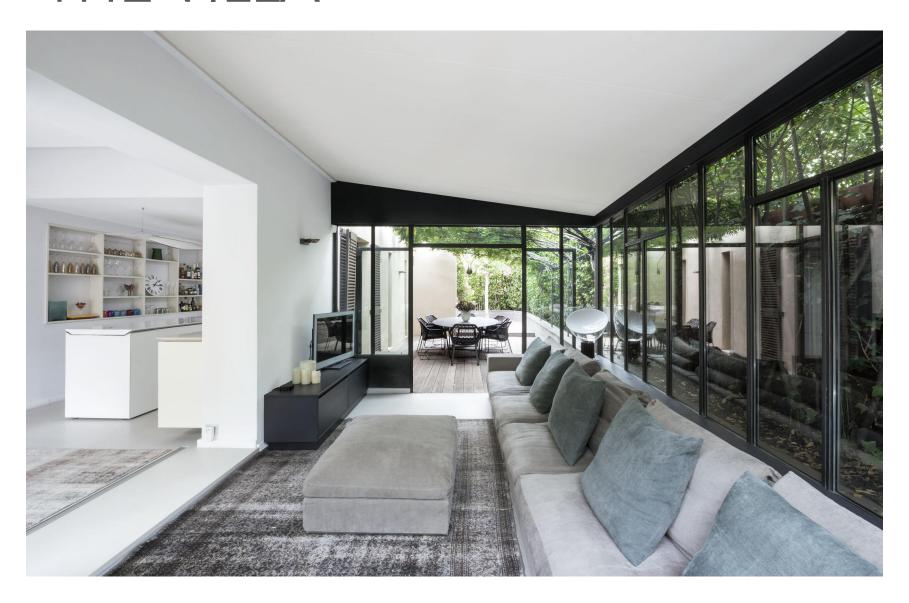

#### THE CHARACTERISTIS

- 2 Living rooms.
- 1 Open space kitchen with central island Boffi.
- 4 bedrooms.
- 5 Bathrooms.
- 1 Wine cellar, basement.
- 1 Laundry area, basement.
- Interiors 200 sq.
- Garden 400 sq.
- 1 Swimming pool.
- 2 Private parking.