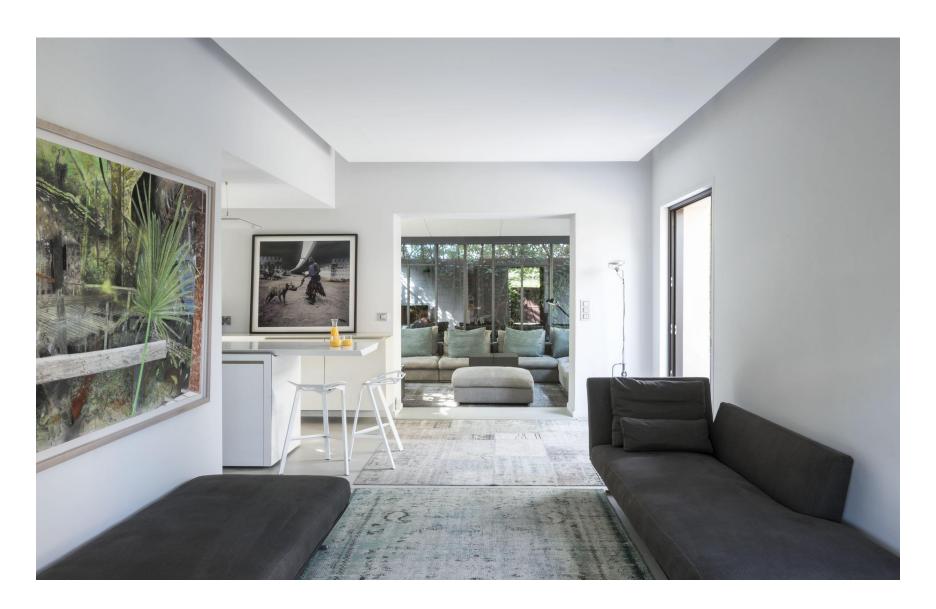

#### THE CHARACTERISTIS

- 2 Living rooms.
- 1 Open space kitchen with central island Boffi.
- 4 bedrooms.
- 5 Bathrooms.
- 1 Wine cellar, basement.
- 1 Laundry area, basement.
- Interiors 200 sq.
- Garden 400 sq.
- 1 Swimming pool.
- 2 Private parking.