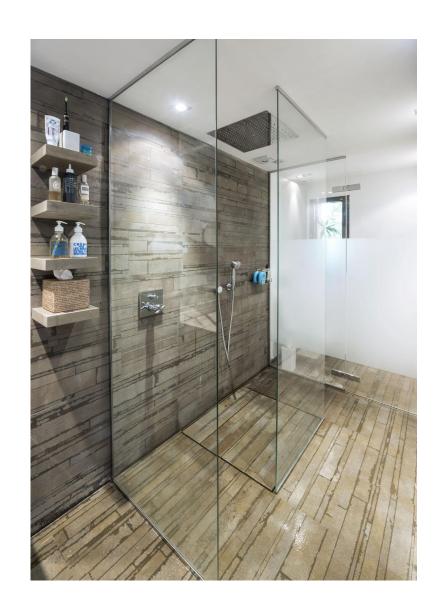

#### THE CHARACTERISTIS

- 2 Living rooms.
- 1 Open space kitchen with central island Boffi.
- 4 bedrooms.
- 5 Bathrooms.
- 1 Wine cellar, basement.
- 1 Laundry area, basement.
- Interiors 200 sq.
- Garden 400 sq.
- 1 Swimming pool.
- 2 Private parking.