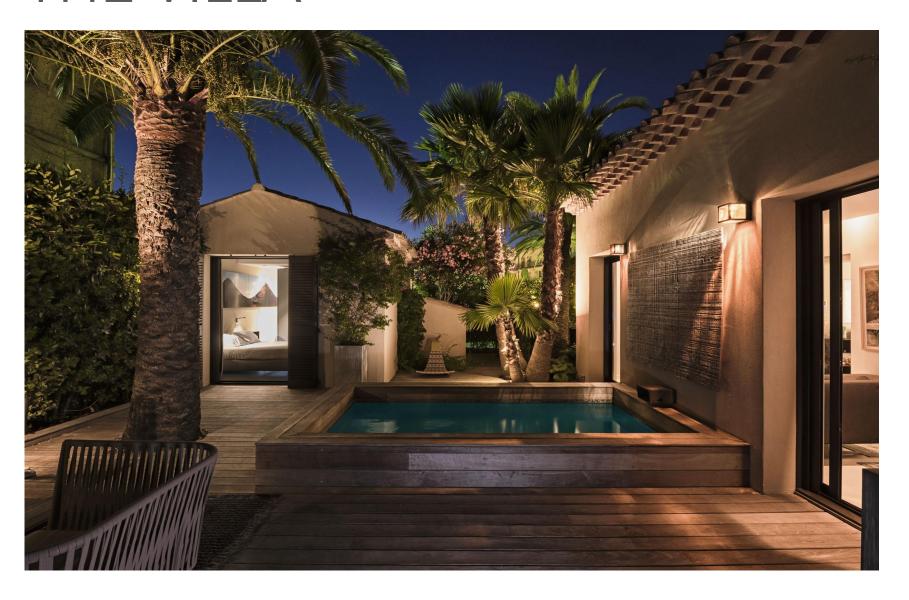

#### THE CHARACTERISTIS

- 2 Living rooms.
- 1 Open space kitchen with central island Boffi.
- 4 bedrooms.
- 5 Bathrooms.
- 1 Wine cellar, basement.
- 1 Laundry area, basement.
- Interiors 200 sq.
- Garden 400 sq.
- 1 Swimming pool.
- 2 Private parking.