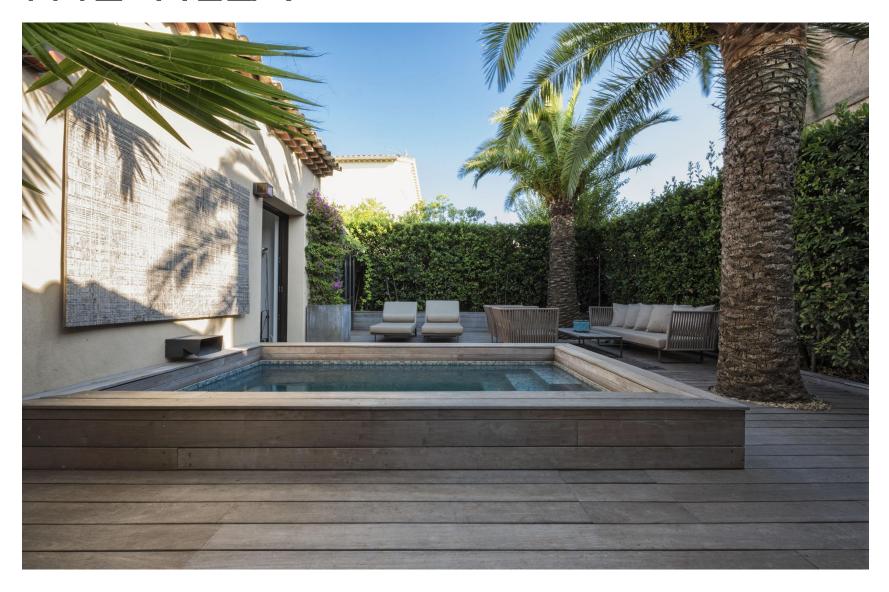

#### THE CHARACTERISTIS

- 2 Living rooms.
- 1 Open space kitchen with central island Boffi.
- 4 bedrooms.
- 5 Bathrooms.
- 1 Wine cellar, basement.
- 1 Laundry area, basement.
- Interiors 200 sq.
- Garden 400 sq.
- 1 Swimming pool.
- 2 Private parking.