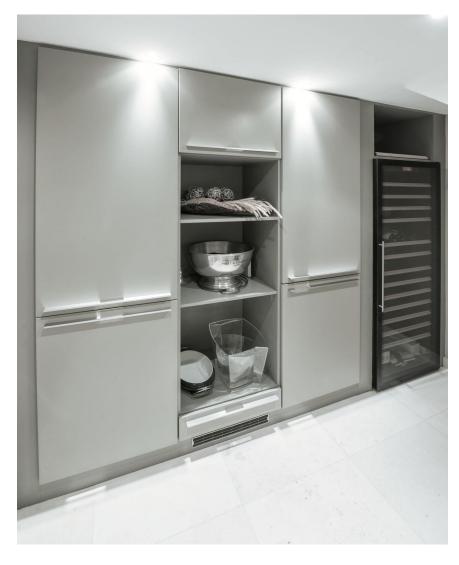

#### THE CHARACTERISTIS

- 2 Living rooms.
- 1 Open space kitchen with central island Boffi.
- 4 bedrooms.
- 5 Bathrooms.
- 1 Wine cellar, basement.
- 1 Laundry area, basement.
- Interiors 200 sq.
- Garden 400 sq.
- 1 Swimming pool.
- 2 Private parking.